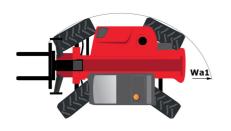

# MT 1840 A 100D ST5 S1

|                                                                  | MT 1840 A 100D ST5 S1 Created on September 13, 2025 at 7:28 AM U |
|------------------------------------------------------------------|------------------------------------------------------------------|
| Capacities                                                       | Metric                                                           |
| Max. capacity                                                    | 4000 kg                                                          |
| Max. lifting height                                              | 17.55 m                                                          |
| Maximum outreach                                                 | 13.08 m                                                          |
| Breakout force with bucket                                       | 8391 daN                                                         |
| Weight and dimensions                                            |                                                                  |
| Overall length to carriage                                       | l11 6.15 m                                                       |
| Length to face of forks                                          | l2 6.27 m                                                        |
| Overall width                                                    | b1 2.36 m                                                        |
| Overall height                                                   | h17 2.45 m                                                       |
| Wheelbase                                                        | y 3.07 m                                                         |
| Ground clearance                                                 | m4 0.37 m                                                        |
| Overall cab width                                                | b4 0.89 m                                                        |
| Tilt-up angle                                                    | a4 12 °                                                          |
| Tilt-down angle                                                  | a5 114°                                                          |
| External turning radius (over tyres)                             | Wa1 3.94 m                                                       |
| Unladen weight (with forks)                                      | 12650 kg                                                         |
| Overall weight                                                   | 12400 kg                                                         |
|                                                                  | Inflatable                                                       |
| Tires type<br>Standard tires                                     | Alliance 400/80 - 24 - 162A8                                     |
|                                                                  | 1 / e / s 1200 mm x 125 mm x 50 mm                               |
| Forks length / width / section Performances                      | 1 / e / S 1 ZUU IIIII X 1 Z 3 IIII X 5 U MM                      |
|                                                                  | 14.                                                              |
| Lifting                                                          | 14 s                                                             |
| Lowering                                                         | 14 s                                                             |
| Extension                                                        | 19 s                                                             |
| Retraction                                                       | 15 s                                                             |
| Scoop                                                            | 5 s                                                              |
| Dump                                                             | 5 s                                                              |
| Engine                                                           |                                                                  |
| Engine brand                                                     | Deutz                                                            |
| Engine norm                                                      | Stage V                                                          |
| Engine model                                                     | TCD 3.6                                                          |
| Number of cylinders / Capacity of cylinders                      | 4 - 3621 cm³                                                     |
| I.C. Engine power rating - Power                                 | 100 Hp / 75 kW                                                   |
| Max. torque / Engine rotation                                    | 410 Nm @ 1600 rpm                                                |
| Drawbar pull (Laden)                                             | 8391 daN                                                         |
| Transmission                                                     |                                                                  |
| Transmission type                                                | Torque converter                                                 |
| Number of gears (forward / reverse)                              | 4 / 4                                                            |
| Travel speed (laden)                                             | 25 km/h                                                          |
| Max. travel speed                                                | 24.90 km/h                                                       |
| Max. travel speed (may vary according to applicable regulations) | 24.90 km/h                                                       |
| Parking brake                                                    | Automatic negative parking brake                                 |
| Service brake                                                    | Oil-immersed multi-discs on front & rear axles                   |
| Hydraulics                                                       |                                                                  |
| Hydraulic pump type                                              | Gear pump                                                        |
| Hydraulic flow / Pressure                                        | 167 l/min-270 bar                                                |
| Tank capacities                                                  |                                                                  |
| Engine oil                                                       | 10                                                               |
| Hydraulic oil                                                    | 135                                                              |
| Diesel Exhaust fluid (AdBlue® type)                              | 22.60                                                            |
| Fuel tank                                                        | 140 l                                                            |
| Noise and vibration                                              |                                                                  |
| Noise at driving position (LpA)                                  | 79 dB                                                            |
| Noise to environment (LwA)                                       | 106 dB                                                           |
| Vibration on hands/arms                                          | < 2.50 m/s²                                                      |
| Miscellaneous                                                    |                                                                  |
| Steering wheels (front / rear)                                   | 2/2                                                              |
| Drive wheels (front / rear)                                      | 2/2                                                              |
| Cab certification                                                | Cabin ROPS - FOPS level 2                                        |
| Controls                                                         | JSM                                                              |