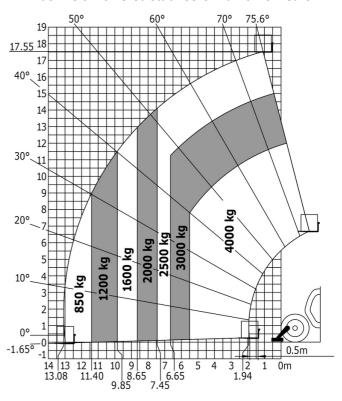

#### MT 1840 A 100D ST5 S1 - Load chart

Machine on tires with forks - with levelling device Metric

## 14 40° 13 12 11 10 30° 9 8 7 20° 6 4 10° 3 2 10° 4.64° 10° 9 8 7 6 5 4 3 90 2.65 8.65 6.40 3.90 2.65 6.40 3.90 2.65 6.40 3.90 2.65