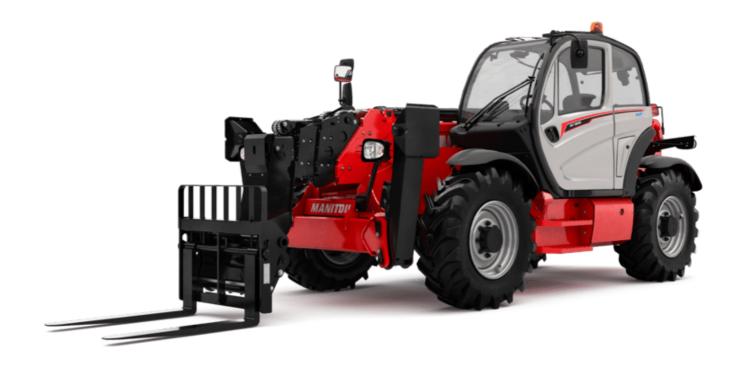

# MT 1840 A 100D ST5 S1

|                                                                  | MT 1840 A 100D ST5 S1 Created on September 13, 2025 at 7:28 AM U |
|------------------------------------------------------------------|------------------------------------------------------------------|
| Capacities                                                       | Metric                                                           |
| Max. capacity                                                    | 4000 kg                                                          |
| Max. lifting height                                              | 17.55 m                                                          |
| Maximum outreach                                                 | 13.08 m                                                          |
| Breakout force with bucket                                       | 8391 daN                                                         |
| Weight and dimensions                                            |                                                                  |
| Overall length to carriage                                       | l11 6.15 m                                                       |
| Length to face of forks                                          | l2 6.27 m                                                        |
| Overall width                                                    | b1 2.36 m                                                        |
| Overall height                                                   | h17 2.45 m                                                       |
| Wheelbase                                                        | y 3.07 m                                                         |
| Ground clearance                                                 | m4 0.37 m                                                        |
| Overall cab width                                                | b4 0.89 m                                                        |
| Tilt-up angle                                                    | a4 12 °                                                          |
| Tilt-down angle                                                  | a5 114°                                                          |
| External turning radius (over tyres)                             | Wa1 3.94 m                                                       |
| Unladen weight (with forks)                                      | 12650 kg                                                         |
| Overall weight                                                   | 12400 kg                                                         |
|                                                                  | Inflatable                                                       |
| Tires type<br>Standard tires                                     | Alliance 400/80 - 24 - 162A8                                     |
|                                                                  | 1 / e / s 1200 mm x 125 mm x 50 mm                               |
| Forks length / width / section Performances                      | 1 / e / S 1 ZUU IIIII X 1 Z 3 IIII X 5 U MM                      |
|                                                                  | 14.                                                              |
| Lifting                                                          | 14 s                                                             |
| Lowering                                                         | 14 s                                                             |
| Extension                                                        | 19 s                                                             |
| Retraction                                                       | 15 s                                                             |
| Scoop                                                            | 5 s                                                              |
| Dump                                                             | 5 s                                                              |
| Engine                                                           |                                                                  |
| Engine brand                                                     | Deutz                                                            |
| Engine norm                                                      | Stage V                                                          |
| Engine model                                                     | TCD 3.6                                                          |
| Number of cylinders / Capacity of cylinders                      | 4 - 3621 cm³                                                     |
| I.C. Engine power rating - Power                                 | 100 Hp / 75 kW                                                   |
| Max. torque / Engine rotation                                    | 410 Nm @ 1600 rpm                                                |
| Drawbar pull (Laden)                                             | 8391 daN                                                         |
| Transmission                                                     |                                                                  |
| Transmission type                                                | Torque converter                                                 |
| Number of gears (forward / reverse)                              | 4 / 4                                                            |
| Travel speed (laden)                                             | 25 km/h                                                          |
| Max. travel speed                                                | 24.90 km/h                                                       |
| Max. travel speed (may vary according to applicable regulations) | 24.90 km/h                                                       |
| Parking brake                                                    | Automatic negative parking brake                                 |
| Service brake                                                    | Oil-immersed multi-discs on front & rear axles                   |
| Hydraulics                                                       |                                                                  |
| Hydraulic pump type                                              | Gear pump                                                        |
| Hydraulic flow / Pressure                                        | 167 l/min-270 bar                                                |
| Tank capacities                                                  |                                                                  |
| Engine oil                                                       | 10                                                               |
| Hydraulic oil                                                    | 135                                                              |
| Diesel Exhaust fluid (AdBlue® type)                              | 22.60                                                            |
| Fuel tank                                                        | 140 l                                                            |
| Noise and vibration                                              |                                                                  |
| Noise at driving position (LpA)                                  | 79 dB                                                            |
| Noise to environment (LwA)                                       | 106 dB                                                           |
| Vibration on hands/arms                                          | < 2.50 m/s²                                                      |
| Miscellaneous                                                    |                                                                  |
| Steering wheels (front / rear)                                   | 2/2                                                              |
| Drive wheels (front / rear)                                      | 2/2                                                              |
| Cab certification                                                | Cabin ROPS - FOPS level 2                                        |
| Controls                                                         | JSM                                                              |