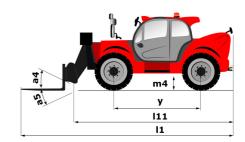

# MT 1840 A 100D ST5 S1

|                                                                  | MT 1840 A 100D ST5 S1 Created on September 13, 2025 at 7:28 AM U |
|------------------------------------------------------------------|------------------------------------------------------------------|
| Capacities                                                       | Metric                                                           |
| Max. capacity                                                    | 4000 kg                                                          |
| Max. lifting height                                              | 17.55 m                                                          |
| Maximum outreach                                                 | 13.08 m                                                          |
| Breakout force with bucket                                       | 8391 daN                                                         |
| Weight and dimensions                                            |                                                                  |
| Overall length to carriage                                       | l11 6.15 m                                                       |
| Length to face of forks                                          | l2 6.27 m                                                        |
| Overall width                                                    | b1 2.36 m                                                        |
| Overall height                                                   | h17 2.45 m                                                       |
| Wheelbase                                                        | y 3.07 m                                                         |
| Ground clearance                                                 | m4 0.37 m                                                        |
| Overall cab width                                                | b4 0.89 m                                                        |
| Tilt-up angle                                                    | a4 12 °                                                          |
| Tilt-down angle                                                  | a5 114°                                                          |
| External turning radius (over tyres)                             | Wa1 3.94 m                                                       |
| Unladen weight (with forks)                                      | 12650 kg                                                         |
| Overall weight                                                   | 12400 kg                                                         |
|                                                                  | Inflatable                                                       |
| Tires type<br>Standard tires                                     | Alliance 400/80 - 24 - 162A8                                     |
|                                                                  | 1 / e / s 1200 mm x 125 mm x 50 mm                               |
| Forks length / width / section Performances                      | 1 / e / S 1 ZUU IIIII X 1 Z 3 IIII X 5 U MM                      |
|                                                                  | 14.                                                              |
| Lifting                                                          | 14 s                                                             |
| Lowering                                                         | 14 s                                                             |
| Extension                                                        | 19 s                                                             |
| Retraction                                                       | 15 s                                                             |
| Scoop                                                            | 5 s                                                              |
| Dump                                                             | 5 s                                                              |
| Engine                                                           |                                                                  |
| Engine brand                                                     | Deutz                                                            |
| Engine norm                                                      | Stage V                                                          |
| Engine model                                                     | TCD 3.6                                                          |
| Number of cylinders / Capacity of cylinders                      | 4 - 3621 cm³                                                     |
| I.C. Engine power rating - Power                                 | 100 Hp / 75 kW                                                   |
| Max. torque / Engine rotation                                    | 410 Nm @ 1600 rpm                                                |
| Drawbar pull (Laden)                                             | 8391 daN                                                         |
| Transmission                                                     |                                                                  |
| Transmission type                                                | Torque converter                                                 |
| Number of gears (forward / reverse)                              | 4 / 4                                                            |
| Travel speed (laden)                                             | 25 km/h                                                          |
| Max. travel speed                                                | 24.90 km/h                                                       |
| Max. travel speed (may vary according to applicable regulations) | 24.90 km/h                                                       |
| Parking brake                                                    | Automatic negative parking brake                                 |
| Service brake                                                    | Oil-immersed multi-discs on front & rear axles                   |
| Hydraulics                                                       |                                                                  |
| Hydraulic pump type                                              | Gear pump                                                        |
| Hydraulic flow / Pressure                                        | 167 l/min-270 bar                                                |
| Tank capacities                                                  |                                                                  |
| Engine oil                                                       | 10                                                               |
| Hydraulic oil                                                    | 135                                                              |
| Diesel Exhaust fluid (AdBlue® type)                              | 22.60                                                            |
| Fuel tank                                                        | 140 l                                                            |
| Noise and vibration                                              |                                                                  |
| Noise at driving position (LpA)                                  | 79 dB                                                            |
| Noise to environment (LwA)                                       | 106 dB                                                           |
| Vibration on hands/arms                                          | < 2.50 m/s²                                                      |
| Miscellaneous                                                    |                                                                  |
| Steering wheels (front / rear)                                   | 2/2                                                              |
| Drive wheels (front / rear)                                      | 2/2                                                              |
| Cab certification                                                | Cabin ROPS - FOPS level 2                                        |
| Controls                                                         | JSM                                                              |

## MT 1840 A 100D ST5 S1 - Dimensional drawing