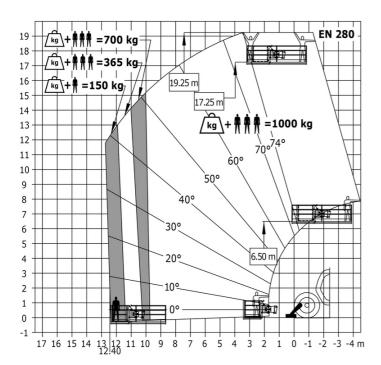

e wheels (front / rear)                                      | 2/2                                                              |
| Cab certification                                                | Cabin ROPS - FOPS level 2                                        |
| Controls                                                         | JSM                                                              |

## MT 1840 A 100D ST5 S1 - Dimensional drawing







#### MT 1840 A 100D ST5 S1 - Load chart

Machine on tires with forks - with levelling device Metric

## 14 40° 13 12 11 10 30° 9 8 7 20° 6 4 10° 3 2 10° 4.64° 10° 9 8 7 6 5 4 3 90 2.65 8.65 6.40 3.90 2.65 6.40 3.90 2.65 6.40 3.90 2.65

#### Machine on lowered stabilisers with forks Metric



## Machine on stabilisers with Man basket Metric







#### **Head Office**

B.P. 249 - 430 rue de l'Aubinière 44150 Ancenis Cedex - France Tel: +33 (0)2 40 09 10 11 - Fax: +33 (0)2 40 09 10 97 www.manitou.com



This publication provides a description of the configuration versions and options for Manitou products, which may differ for equipment. The equipment presented in this brochure may be part of a series, as an option, or it may not be available, depending on the versions. Manitou reserves the right, at any time and without notice, to amend the specifications described and represented. The specifications provided do not bind the manufacturer. For more details, please contact your Manitou agent. This is not a contractually binding document. The presentation of the products is not contractually binding. List of specifications non-exh