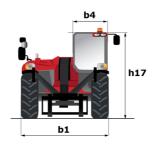

# MT 1840 A 100D ST5 S1

|                                                                  | MT 1840 A 100D ST5 S1 Created on September 13, 2025 at 7:28 AM U |
|------------------------------------------------------------------|------------------------------------------------------------------|
| Capacities                                                       | Metric                                                           |
| Max. capacity                                                    | 4000 kg                                                          |
| Max. lifting height                                              | 17.55 m                                                          |
| Maximum outreach                                                 | 13.08 m                                                          |
| Breakout force with bucket                                       | 8391 daN                                                         |
| Weight and dimensions                                            |                                                                  |
| Overall length to carriage                                       | l11 6.15 m                                                       |
| Length to face of forks                                          | l2 6.27 m                                                        |
| Overall width                                                    | b1 2.36 m                                                        |
| Overall height                                                   | h17 2.45 m                                                       |
| Wheelbase                                                        | y 3.07 m                                                         |
| Ground clearance                                                 | m4 0.37 m                                                        |
| Overall cab width                                                | b4 0.89 m                                                        |
| Tilt-up angle                                                    | a4 12 °                                                          |
| Tilt-down angle                                                  | a5 114°                                                          |
| External turning radius (over tyres)                             | Wa1 3.94 m                                                       |
| Unladen weight (with forks)                                      | 12650 kg                                                         |
| Overall weight                                                   | 12400 kg                                                         |
|                                                                  | Inflatable                                                       |
| Tires type<br>Standard tires                                     | Alliance 400/80 - 24 - 162A8                                     |
|                                                                  | 1 / e / s 1200 mm x 125 mm x 50 mm                               |
| Forks length / width / section Performances                      | 1 / e / S 1 ZUU IIIII X 1 Z 3 IIII X 5 U MM                      |
|                                                                  | 14.                                                              |
| Lifting                                                          | 14 s                                                             |
| Lowering                                                         | 14 s                                                             |
| Extension                                                        | 19 s                                                             |
| Retraction                                                       | 15 s                                                             |
| Scoop                                                            | 5 s                                                              |
| Dump                                                             | 5 s                                                              |
| Engine                                                           |                                                                  |
| Engine brand                                                     | Deutz                                                            |
| Engine norm                                                      | Stage V                                                          |
| Engine model                                                     | TCD 3.6                                                          |
| Number of cylinders / Capacity of cylinders                      | 4 - 3621 cm³                                                     |
| I.C. Engine power rating - Power                                 | 100 Hp / 75 kW                                                   |
| Max. torque / Engine rotation                                    | 410 Nm @ 1600 rpm                                                |
| Drawbar pull (Laden)                                             | 8391 daN                                                         |
| Transmission                                                     |                                                                  |
| Transmission type                                                | Torque converter                                                 |
| Number of gears (forward / reverse)                              | 4 / 4                                                            |
| Travel speed (laden)                                             | 25 km/h                                                          |
| Max. travel speed                                                | 24.90 km/h                                                       |
| Max. travel speed (may vary according to applicable regulations) | 24.90 km/h                                                       |
| Parking brake                                                    | Automatic negative parking brake                                 |
| Service brake                                                    | Oil-immersed multi-discs on front & rear axles                   |
| Hydraulics                                                       |                                                                  |
| Hydraulic pump type                                              | Gear pump                                                        |
| Hydraulic flow / Pressure                                        | 167 l/min-270 bar                                                |
| Tank capacities                                                  |                                                                  |
| Engine oil                                                       | 10                                                               |
| Hydraulic oil                                                    | 135                                                              |
| Diesel Exhaust fluid (AdBlue® type)                              | 22.60                                                            |
| Fuel tank                                                        | 140 l                                                            |
| Noise and vibration                                              |                                                                  |
| Noise at driving position (LpA)                                  | 79 dB                                                            |
| Noise to environment (LwA)                                       | 106 dB                                                           |
| Vibration on hands/arms                                          | < 2.50 m/s²                                                      |
| Miscellaneous                                                    |                                                                  |
| Steering wheels (front / rear)                                   | 2/2                                                              |
| Drive wheels (front / rear)                                      | 2/2                                                              |
| Cab certification                                                | Cabin ROPS - FOPS level 2                                        |
| Controls                                                         | JSM                                                              |